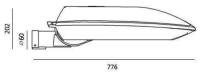

#### **DIMENSION DRAW**

| Model:             | Megaterra             |
|--------------------|-----------------------|
| Format:            | Square                |
| Location:          | Exterior              |
| Wattage:           | 250W                  |
| Materials:         | Aluminum              |
| Led Color:         | 3000K / 4000K / 6500K |
| Product Dimension: | 776*323*202mm         |
| IP Code:           | 66                    |
| Fixation:          | Surface               |
| CRI :              | 80                    |
| Lumen Output:      | 37,500LM              |
| Frequency:         | 50/60 Hz              |
| Beam Angle:        | 0-90°                 |
| Net weight:        | 8.72kgs               |