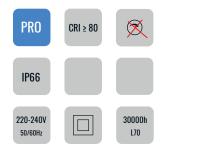

#### **DIMENSION DRAW**

| Model:             | Megaterra             |
|--------------------|-----------------------|
| Format:            | Square                |
| Location:          | Exterior              |
| Wattage:           | 250W                  |
| Materials:         | Aluminum              |
| Led Color:         | 3000K / 4000K / 6500K |
| Product Dimension: | 776*323*202mm         |
| IP Code:           | 66                    |
| Fixation:          | Surface               |
| CRI :              | 80                    |
| Lumen Output:      | 37,500LM              |
| Frequency:         | 50/60 Hz              |
| Beam Angle:        | 0-90°                 |
| Net weight:        | 8.72kgs               |